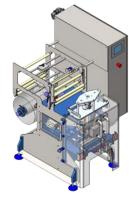

The Leading Manufacturer of Vertical Form Fill and Seal Packaging Solutions

The CUB is a compact pneumatic machine ideal for producing pillow packs with bag widths of up to 150mm. The machine can be upgraded to a Stainless-Steel finish for high-care environments. Operating from a singlephase power supply (240V as standard), the CUB has a simple-to-operate Allen Bradley touchscreen, incorporating a robust mechanical design allowing clear access for clean down and maintenance.

# **CUB Machine Specification:**

- Full feature Allen Bradley MMI touch screen complete with Allen Bradley MicroLogix 1000 PLC
- Pneumatically operated jaw mechanism
- Inverter driven single belt film transport
- Full SMC pneumatics
- Manual film tracking
- Serrated cut off knife
- Progressive mechanical web tension control
- Reel run out sensor
- Low level cantilevered film feed mandrel
- PETG safety guards (10mm thick) complete with safety switches
- Wrapper print registration (PEC)
- Provision for integrated Coder mounting and anvil plates

## **Optional Features**

- Full stainless steel and high care upgrade
- Discharge elevator
- Print options
- Remote access
- Impulse (poly) welding and alternative sealing systems