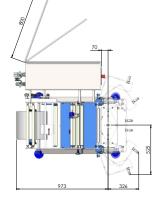

#### MAXIMUM FINISHED FLAT BAG WIDTH: 150mm

MAXIMUM SPEED: 50 PACKS PER MINUTE

POWER SUPPLY: 240V SINGLE PHASE 13A

COMPRESSED AIR REQUIREMENT: DEPENDENT ON SPEED AND APPLICATION

FINISH: BLACK HARD ANODISED ALUMINIUM AND STAINLESS STEEL, MILD STEEL ENCLOSURE (UPGRADABLE ON REQUEST)

**PACKAGING MATERIALS:** ALL SUITABLE HEAT SEALABLE MATERIALS INCLUDING LAMINATES AND POLYETHYLENES (OPTIONAL IMPULSE SEALING)

MAXIMUM REEL OUTER: 330mm

REEL CORE DIAMETER: 76mm

WEIGHT: 550kg

CH.

Ø33

GIC Ltd Alpha Works, Heapham Road Industrial Estate Gainsborough, Lincolnshire DN21 1RZ