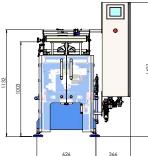

#### MAXIMUM FINISHED FLAT BAG WIDTH: 150mm

MAXIMUM SPEED: 50 PACKS PER MINUTE

POWER SUPPLY: 240V SINGLE PHASE 13A

COMPRESSED AIR REQUIREMENT: DEPENDENT ON SPEED AND APPLICATION

FINISH: BLACK HARD ANODISED ALUMINIUM AND STAINLESS STEEL, MILD STEEL ENCLOSURE (UPGRADABLE ON REQUEST)

**PACKAGING MATERIALS:** ALL SUITABLE HEAT SEALABLE MATERIALS INCLUDING LAMINATES AND POLYETHYLENES (OPTIONAL IMPULSE SEALING)

MAXIMUM REEL OUTER: 330mm

REEL CORE DIAMETER: 76mm

WEIGHT: 550kg

CH.

Ø33

GIC Ltd Alpha Works, Heapham Road Industrial Estate Gainsborough, Lincolnshire DN21 1RZ