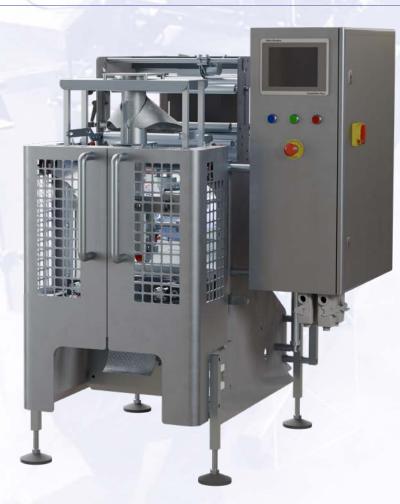

The Leading Manufacturer of Vertical Form Fill and Seal Packaging Solutions

The CUB is a compact pneumatic machine ideal for producing pillow packs with bag widths of up to 150mm. The machine can be upgraded to a Stainless-Steel finish for high-care environments. Operating from a singlephase power supply (240V as standard), the CUB has a simple-to-operate Allen Bradley touchscreen, incorporating a robust mechanical design allowing clear access for clean down and maintenance.

# **CUB Machine Specification:**

- Full feature Allen Bradley MMI touch screen complete with Allen Bradley MicroLogix 1000 PLC
- Pneumatically operated jaw mechanism
- Inverter driven single belt film transport
- Full SMC pneumatics
- Manual film tracking
- Serrated cut off knife
- Progressive mechanical web tension control
- Reel run out sensor
- Low level cantilevered film feed mandrel
- PETG safety guards (10mm thick) complete with safety switches
- Wrapper print registration (PEC)
- Provision for integrated Coder mounting and anvil plates

## **Optional Features**

- Full stainless steel and high care upgrade
- Discharge elevator
- Print options
- Remote access
- Impulse (poly) welding and alternative sealing systems