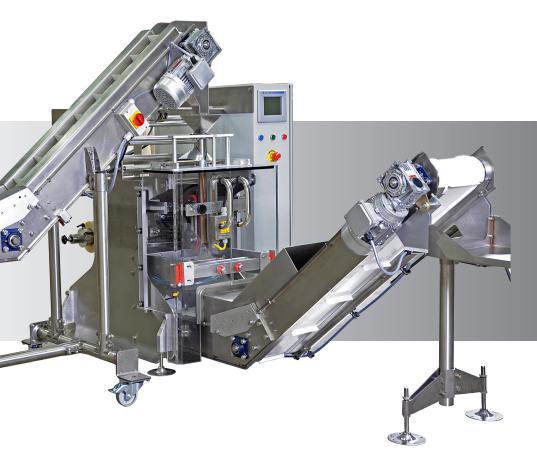

#### Overview

Very compact design.Low cost of ownership, proven robust mechanical and electrical design. High quality materials used for the most demanding environment. Single phase power supply (240V as standard). Simple to operate Allen Bradley HMI touch-screen. Maximum access for clean-down and maintenance.

#### Integration

The **GICCUB** integrates seemlessly witth various upstream equipment such as check-weighers, multi-head weighers, augers, pumps, cup fillers and counters. **The GICCUB** also integrates with all downstream equipment.

#### **Leading Technology**

The **GICCUB** incorporates robust machanical design with new counter balance system for higher speed application. The machiner is fitted with latest Allen Bradley platform. The result is industry leading reliability and low cost of ownership.

#### Standard Features...

- PLC Control System
- Motorised single belt wrapper feed
- Allen Bradley HMI touch-screen
- Film feed tracking adjustment
- Reel run out sensor
- Pneumatically operated horizontal seal jaws
- Product in seal' detection

- Print registration unit
- Discharge pack elevator
- Machine castors
- Overprinters
- Feed systems (dependent on application)

Maximum Pack Sizes: 150mm W x 250mm L

Maximum Speed: 60 packs per min Power Supply: 240V single phase 13A