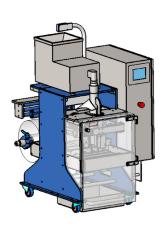

# **GICCUB**

### Vertical Form Fill Seal Bagging Machine

#### Overview

Very compact design.Low cost of ownership, proven robust mechanical and electrical design. High quality materials used for the most demanding environment. Single phase power supply (240V as standard). Simple to operate Allen Bradley HMI touch-screen. Maximum access for clean-down and maintenance.