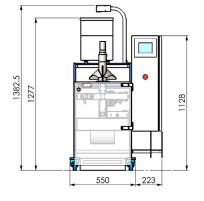

### **Technical Diagrams - GICCUB**

GIC Ltd, Alpha Works, Sandars Road, Heapham Road Industrial Estate, Gainsborough, Lincolnshire, DN21 1RZ