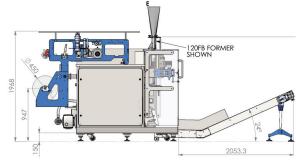

# Technical Diagrams - GIC3100 (model shown with right hand HMI)

GIC Ltd, Alpha Works, Sandars Road, Heapham Road Industrial Estate, Gainsborough, Lincolnshire, DN21 1RZ