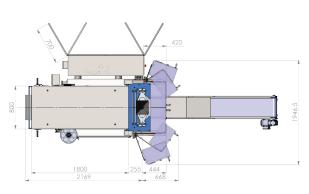

# Technical Diagrams - GIC3100 (model shown with right hand HMI)

GIC Ltd, Alpha Works, Sandars Road, Heapham Road Industrial Estate, Gainsborough, Lincolnshire, DN21 1RZ