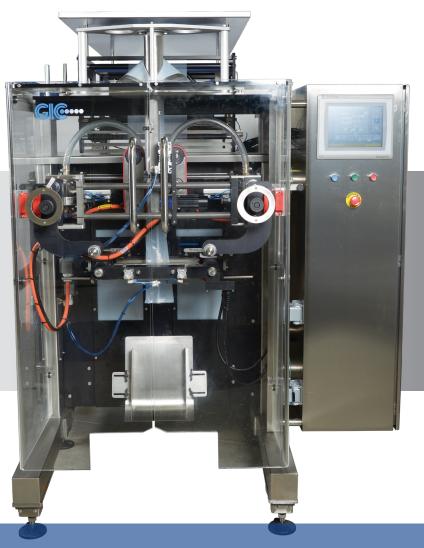

The **Leading UK Manufacturer** of
Vertical Form Fill
and Seal Packaging
Solutions.

**GIC3100** 

Vertical Form Fill Seal Bagging Machine

# Vertical Form Fill Seal Bagging Machine

# Technical Diagrams - GIC3100 (model shown with right hand HMI)

GIC Ltd, Alpha Works, Sandars Road, Heapham Road Industrial Estate, Gainsborough, Lincolnshire, DN21 1RZ