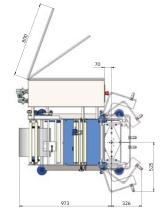

#### **GIC CUB**

**MAXIMUM FINISHED FLAT BAG WIDTH: 150mm** 

**MAXIMUM SPEED:** 50 PACKS PER MINUTE

**POWER SUPPLY: 240V SINGLE PHASE 13A** 

**COMPRESSED AIR REQUIREMENT: DEPENDENT ON SPEED AND APPLICATION** 

**MAXIMUM REEL OUTER: 330mm** 

**REEL CORE DIAMETER: 76mm** 

WEIGHT: 550kg

GIC Ltd

Alpha Works, Heapham Road Industrial Estate Gainsborough, Lincolnshire DN21 1RZ