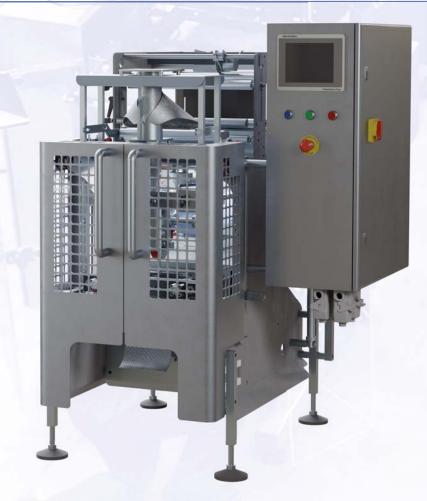

# **GIC CUB**

The CUB is a compact pneumatic machine ideal for producing pillow packs with bag widths of up to 150mm. The machine can be upgraded to a Stainless-Steel finish for high-care environments. Operating from a single-phase power supply (240V as standard), the CUB has a simple-to-operate Allen Bradley touchscreen, incorporating a robust mechanical design allowing clear access for clean down and maintenance.

## **CUB Machine Specification:**

- Full feature Allen Bradley MMI touch screen complete with Allen Bradley MicroLogix 1000 PLC
- Pneumatically operated jaw mechanism
- Inverter driven single belt film transport
- Full SMC pneumatics
- Manual film tracking
- Serrated cut off knife
- Progressive mechanical web tension control
- Reel run out sensor
- Low level cantilevered film feed mandrel
- PETG safety guards (10mm thick) complete with safety switches
- Wrapper print registration (PEC)
- Provision for integrated Coder mounting and anvil plates

#### **Optional Features**

- Full stainless steel and high care upgrade
- Discharge elevator
- **Print options**
- Remote access
- Impulse (poly) welding and alternative sealing systems