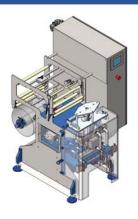

# **GIC CUB**

The CUB is a compact pneumatic machine ideal for producing pillow packs with bag widths of up to 150mm. The machine can be upgraded to a Stainless-Steel finish for high-care environments. Operating from a single-phase power supply (240V as standard), the CUB has a simple-to-operate Allen Bradley touchscreen, incorporating a robust mechanical design allowing clear access for clean down and maintenance.

## **CUB Machine Specification:**

- Full feature Allen Bradley MMI touch screen complete with Allen Bradley MicroLogix 1000 PLC
- Pneumatically operated jaw mechanism
- Inverter driven single belt film transport
- Full SMC pneumatics
- Manual film tracking
- Serrated cut off knife
- Progressive mechanical web tension control
- Reel run out sensor
- Low level cantilevered film feed mandrel
- PETG safety guards (10mm thick) complete with safety switches
- Wrapper print registration (PEC)
- Provision for integrated Coder mounting and anvil plates