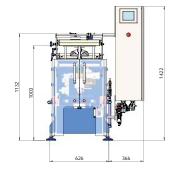

#### **GIC CUB**

**MAXIMUM FINISHED FLAT BAG WIDTH: 150mm** 

**MAXIMUM SPEED:** 50 PACKS PER MINUTE

**POWER SUPPLY: 240V SINGLE PHASE 13A** 

**COMPRESSED AIR REQUIREMENT: DEPENDENT ON SPEED AND APPLICATION** 

**MAXIMUM REEL OUTER: 330mm** 

**REEL CORE DIAMETER: 76mm** 

WEIGHT: 550kg

GIC Ltd

Alpha Works, Heapham Road Industrial Estate Gainsborough, Lincolnshire DN21 1RZ