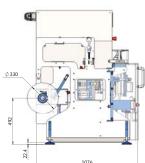

#### **GIC CUB**

**MAXIMUM FINISHED FLAT BAG WIDTH: 150mm** 

**MAXIMUM SPEED:** 50 PACKS PER MINUTE

**POWER SUPPLY: 240V SINGLE PHASE 13A** 

**COMPRESSED AIR REQUIREMENT: DEPENDENT ON SPEED AND APPLICATION** 

**MAXIMUM REEL OUTER: 330mm** 

**REEL CORE DIAMETER: 76mm** 

WEIGHT: 550kg

GIC Ltd

Alpha Works, Heapham Road Industrial Estate Gainsborough, Lincolnshire DN21 1RZ